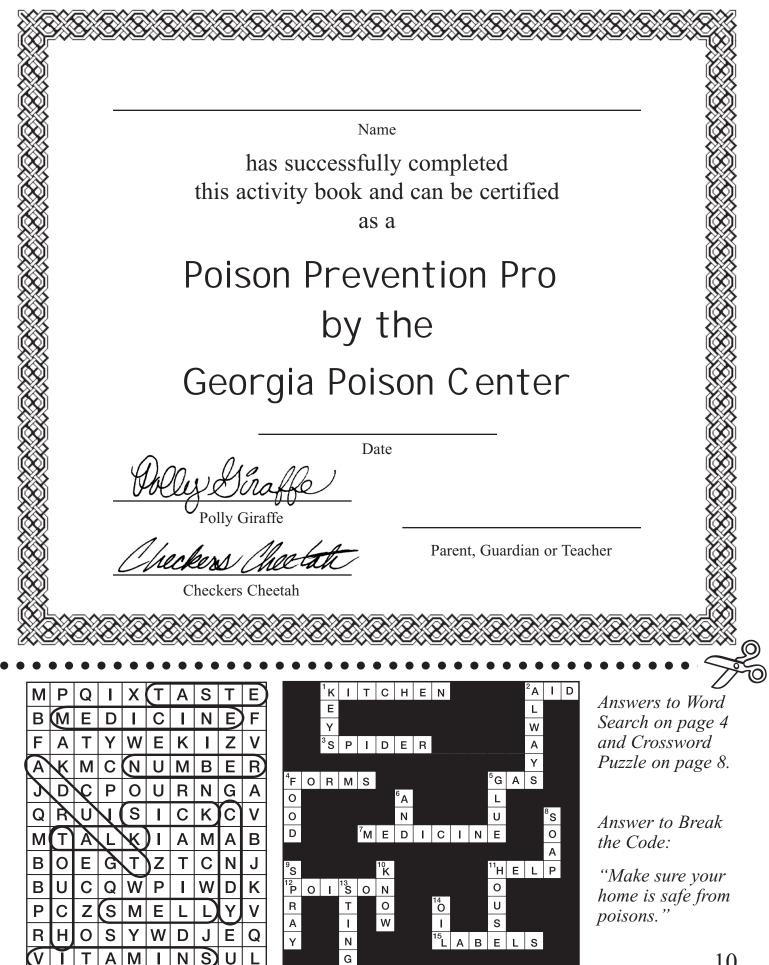

# **Medicine Safety**

Find and circle the <u>underlined</u> <u>words</u> in the puzzle above. They can be across, down or diagonal. (Answers on Page 10)

- 1. Medicine is not candy.
- 2. Only take medicine from a trusted adult.
- 3. Tell an adult if you feel sick.
- 4. Always ask an adult before you touch, smell or taste anything.
- 5. Only take the <u>number</u> of <u>vitamins</u> a grown-up gives you.

## Across

- 1. Room where you cook.
- 2. First \_\_\_\_\_.
- 3. This insect has 8 legs.
- 4. Poisons come in 4 \_\_\_\_\_.
- 5. What a car needs to drive.
- 7. You take \_\_\_\_\_ if you are sick.
- 11. If someone is poisoned, ask an adult for \_\_\_\_\_.
- 12. A \_\_\_\_\_ is something that can harm your body.
- 15. Always read the \_\_\_\_\_ before using household products.

## Down

1. \_\_\_\_ open a lock.

- 2. \_\_\_\_ ask first.
- 4. \_\_\_\_\_ is what you eat.
- 5. Use \_\_\_\_\_ to stick things together.
- 6. Peanut butter \_\_\_\_\_ jelly.
- 8. Use \_\_\_\_\_ when washing your hands.
- 9. Hair \_\_\_\_\_ or bug \_\_\_\_\_.
- 10. You should \_\_\_\_\_ the Texas Poison Center Network's number: 1-800-222-1222.
- 11. Poisons can be found in all rooms of your \_\_\_\_\_.
- 13. A bee can \_\_\_\_ you.
- 14. Motor \_\_\_\_\_.

**Break the Code** Use the picture to figure out the safety rule. The first letter is done for you.

(Answer on Page 10)

| Ν | 0 | Ρ | Q | R  | S | Τ | U | V | W          | X | Y | Ζ |
|---|---|---|---|----|---|---|---|---|------------|---|---|---|
| A | X | ŧ | * | 63 |   | ¢ | Î | ₩ | <b>(</b> : | 0 |   |   |