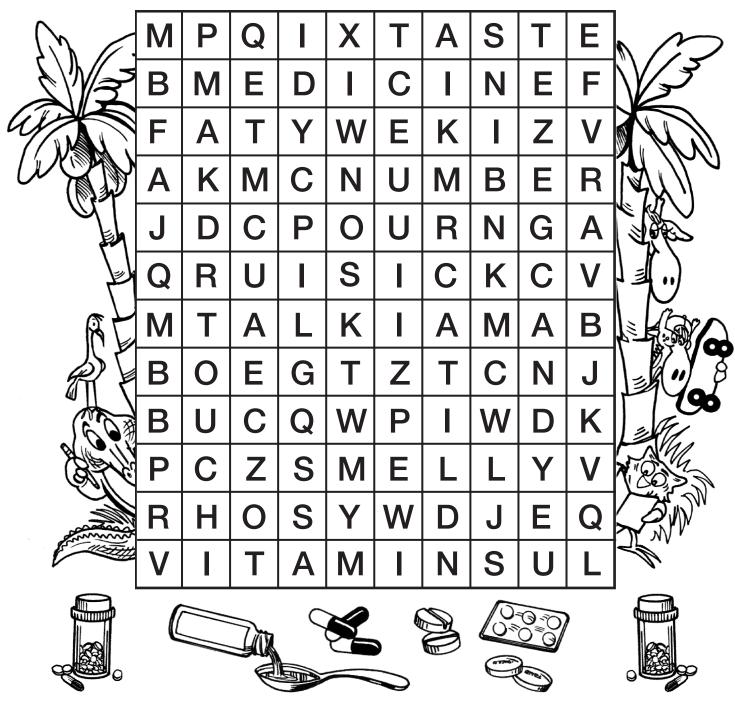

# **Medicine Safety**

Find and circle the <u>underlined</u> <u>words</u> in the puzzle above. They can be across, down or diagonal. (Answers on Page 10)

- 1. Medicine is not candy.
- 2. Only take medicine from a trusted adult.
- 3. Tell an adult if you feel sick.
- 4. Always ask an adult before you touch, smell or taste anything.
- 5. Only take the <u>number</u> of <u>vitamins</u> a grown-up gives you.