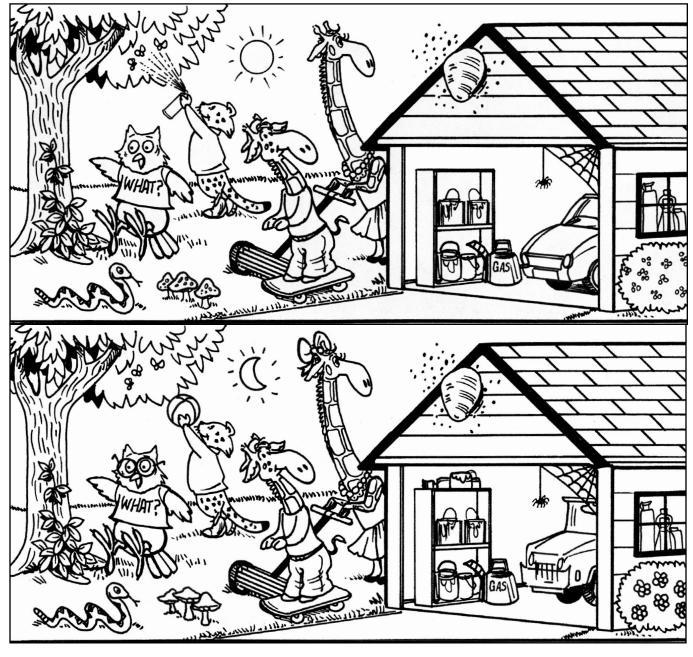

## **Poisons Outdoors**

Many things stored in a garage or outside can hurt you. Adults, keep all products in their original containers with their original labels. Kids, stay away from all of these products.

Can you find the 8 differences between the two pictures?

For a second activity, go through and put an X on anything that could be a poison.

6