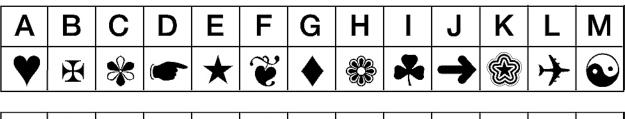

**Break the Code** Use the picture to figure out the safety rule. The first letter is done for you.

(Answer on Page 10)

| Ν | 0 | Ρ | Q | R  | S | Τ | U | V | W          | X | Y | Ζ |
|---|---|---|---|----|---|---|---|---|------------|---|---|---|
| A | X | ŧ | * | 63 |   | ¢ | Î | ₩ | <b>(</b> : | 0 |   |   |

Μ **ř** Æ ٢ 3 × ĥ R R Ĵ £ **a** ) (F) Y R  $\mathbf{O}$ R (¥) ₩ \_ 