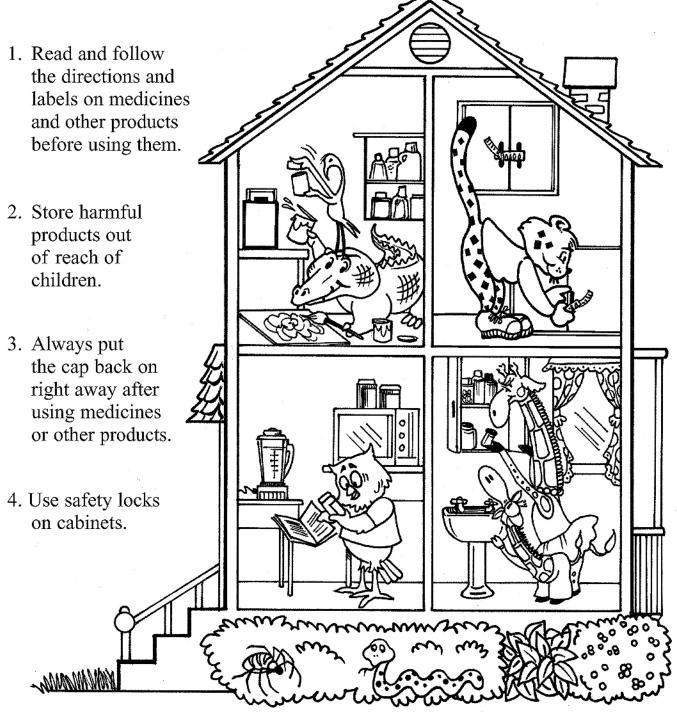

# **Home Safety**

Poisons can be found in many places in our homes. Grown-ups use many products to clean the house. These products are safe when they are used in the right way. They become poisons when they are used the wrong way. Make sure your home is safe from poisons.

Match the safety tips to the correct picture in the house.

#### **How Safe Is Your Home?**

Follow these poison prevention tips to make your home a safer place:

- Make sure all potential poisons are properly stored up high and out of the reach of children.
- Use child-resistant safety locks on cabinets.
- Keep medicines and household products in their original containers with original labels.
- Always read labels before using medicine, cleaners and other products.