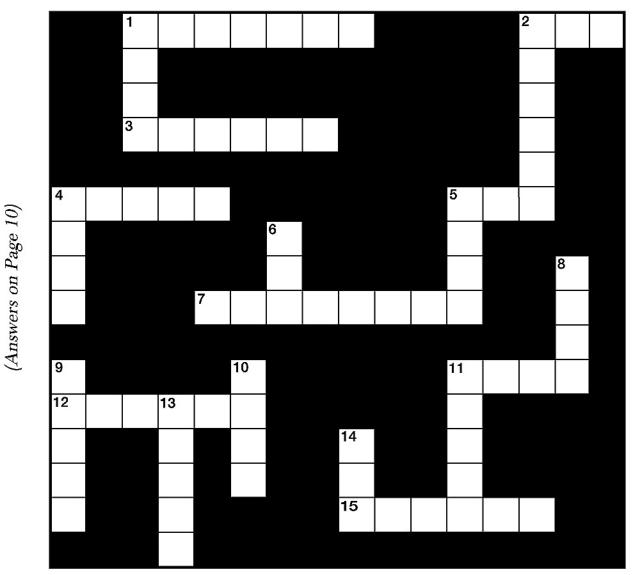

# **Poison Crossword Puzzle**

## Across

- 1. Room where you cook.
- 2. First \_\_\_\_\_.
- 3. This insect has 8 legs.
- 4. Poisons come in 4 \_\_\_\_\_.
- 5. What a car needs to drive.
- 7. You take \_\_\_\_\_ if you are sick.
- 11. If someone is poisoned, ask an adult for \_\_\_\_\_.
- 12. A \_\_\_\_\_ is something that can harm your body.
- 15. Always read the \_\_\_\_\_ before using household products.

## Down

1. \_\_\_\_ open a lock.

- 2. \_\_\_\_ ask first.
- 4. \_\_\_\_\_ is what you eat.
- 5. Use \_\_\_\_\_ to stick things together.
- 6. Peanut butter \_\_\_\_\_ jelly.
- 8. Use \_\_\_\_\_ when washing your hands.
- 9. Hair \_\_\_\_\_ or bug \_\_\_\_\_.
- 10. You should \_\_\_\_\_ the Texas Poison Center Network's number: 1-800-222-1222.
- 11. Poisons can be found in all rooms of your \_\_\_\_\_.
- 13. A bee can \_\_\_\_ you.
- 14. Motor \_\_\_\_\_.