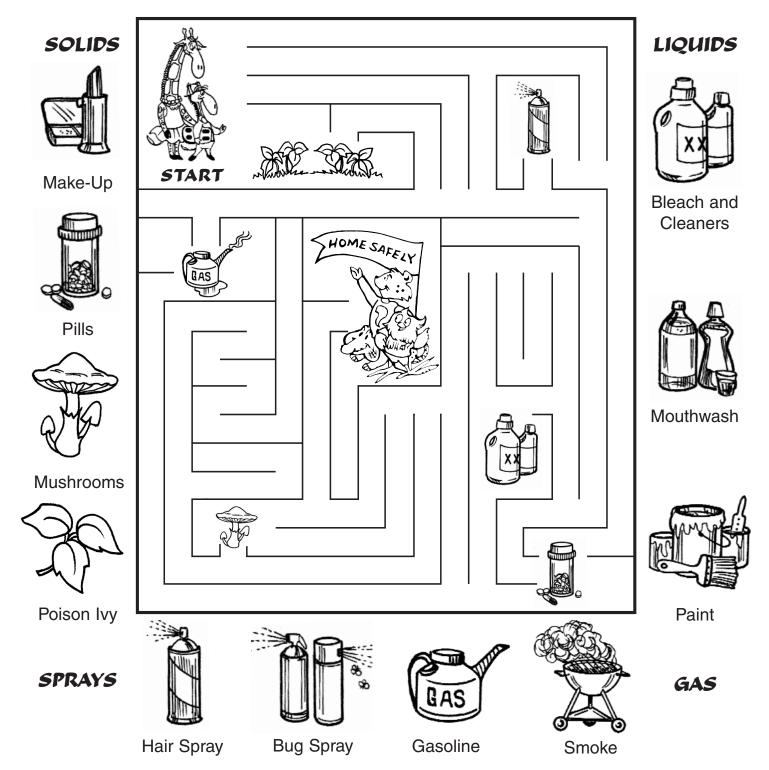

# **Poisons Come in Many Forms**

Poisons can be found in many shapes, sizes and colors. It can be hard to tell if something is a poison. A poison can make you sick if you touch it, taste it, drink it, breath it, smell it or get sprayed by it.

Help Polly find her friends. Watch out for the poisons!

## **Poisons Outdoors**

Many things stored in a garage or outside can hurt you. Adults, keep all products in their original containers with their original labels. Kids, stay away from all of these products.

Can you find the 8 differences between the two pictures?

For a second activity, go through and put an X on anything that could be a poison.

6