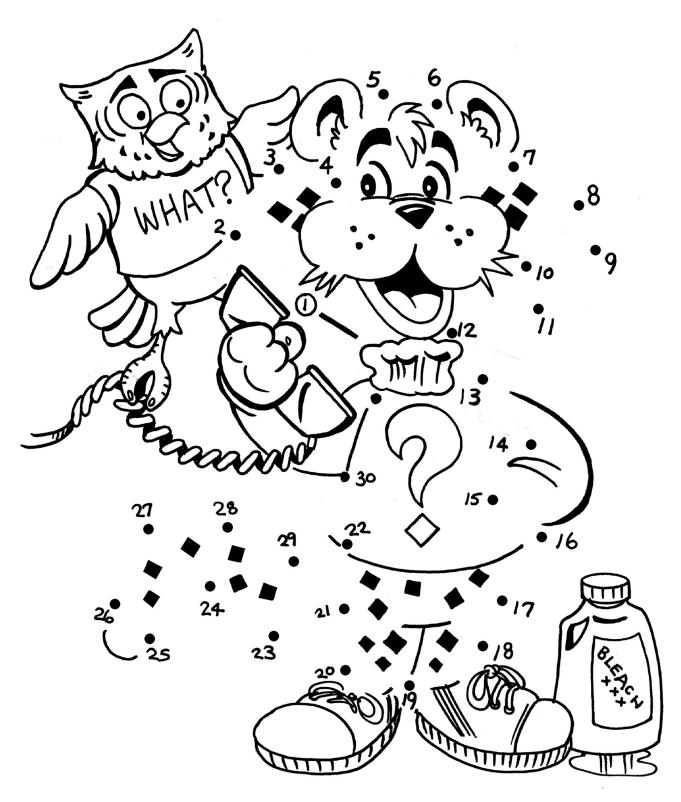

**Break the Code** Use the picture to figure out the safety rule. The first letter is done for you.

(Answer on Page 10)

| Ν | 0 | Ρ | Q | R  | S | Τ | U | V | W          | X | Y | Ζ |
|---|---|---|---|----|---|---|---|---|------------|---|---|---|
| A | X | ŧ | * | 63 |   | ¢ | Î | ₩ | <b>(</b> : | 0 |   |   |

Μ **ř** Æ ٢ 3 × ĥ R R Ĵ £ **a** ) (F) Y R  $\mathbf{O}$ R (¥) ₩ \_ 