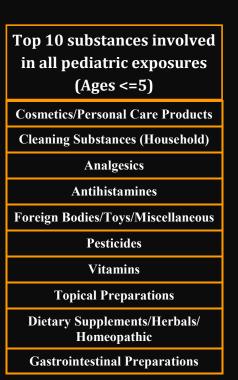

## Top 10 substances Involved In all human exposures

| Analgesics                              |
|-----------------------------------------|
| Cleaning Substances (Household)         |
| <b>Cosmetics/Personal Care Products</b> |
| Sedative/Hypnotics/Antipsychotics       |
| Bites and Envenomations                 |
| Antihistamines                          |
| Antidepressants                         |
| Pesticides                              |
| Cardiovascular Drugs                    |
| Foreign Bodies/Toys/Miscellaneous       |
|                                         |