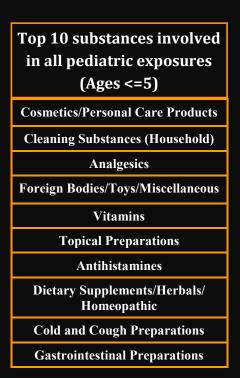

## Monthly Call Summary Georgia Poison Center



## Top 10 substances Involved In all human exposures

| Analgesics                              |
|-----------------------------------------|
| Cleaning Substances (Household)         |
| <b>Cosmetics/Personal Care Products</b> |
| Sedative/Hypnotics/Antipsychotics       |
| Cardiovascular Drugs                    |
| Antihistamines                          |
| Antidepressants                         |
| Cold and Cough Preparations             |
| Foreign Bodies/Toys/Miscellaneous       |
| Vitamins                                |





## JANUARY 2016

| Total Incoming Calls                  | 7,078 |
|---------------------------------------|-------|
| Human Exposures                       | 6,079 |
| Animal Exposures                      | 166   |
| Information Calls                     | 833   |
| Poisonings Managed<br>at Home/On-Site | 84%   |