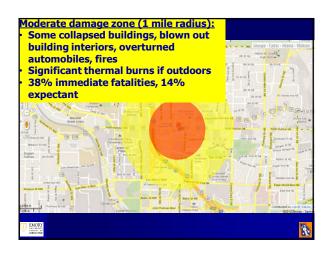

### Casualties (10 kT model) ■ For large city with 2 million population —230,000 immediate fatalities —323,000 injured survivors ■99,000 will succumb without medical treatment ■73,000 will still succumb with medical treatment ■26,000 can be saved with medical treatment