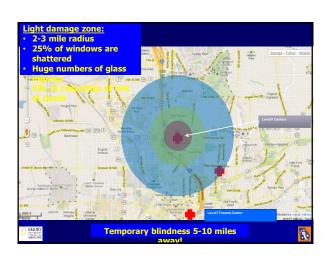

### Casualties (10 kT model) ■ For large city with 2 million population —230,000 immediate fatalities —323,000 injured survivors ■99,000 will succumb without medical treatment ■73,000 will still succumb with medical treatment ■26,000 can be saved with medical treatment