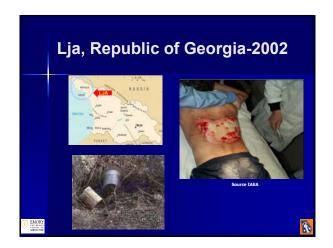

### Are Radiation Sources Available? There are around: 150,000 licensed radioactive facilities in the USA 2,000,000 radioactive sources 400 lost sources per year in the world Source IAEA