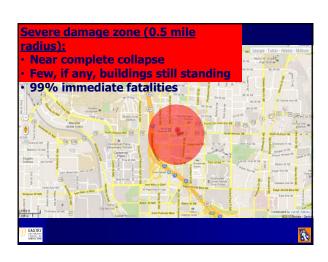

### Casualties (10 kT model) ■ For large city with 2 million population —230,000 immediate fatalities —323,000 injured survivors ■99,000 will succumb without medical treatment ■73,000 will still succumb with medical treatment ■26,000 can be saved with medical treatment