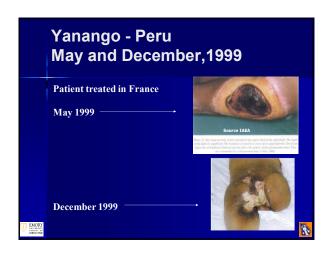

OR

Radiological Preparedness & Emergency Respon



### **US Emergency Medicine Physician Survey**

- 48% felt uncomfortable caring for radiation victims.
- 56% felt similarly about performing a radiation detection survey on patients.
- 52% and 68% felt uncomfortable diagnosing ARS and internal contamination.
- Majority were unfamiliar with use of DTPA, Prussian blue, and Filgrastim.
- Many respondents were unable to differentiate between contamination and exposure with radiological material.

EMO

ED Evaluation of IED Injur



### **Possible Scenarios**

- Simple radiological device.
- Improvised nuclear device (IND).
- Nuclear weapon detonation.
- Nuclear power plant accident.
- Radioactive dispersal device (RDD).



EMORY

Photo Credit Sandia National Laboratories and Wikinedi













|                          | Nuclear Detonation                                                                                                                                                                                                                                              |   |
|--------------------------|-----------------------------------------------------------------------------------------------------------------------------------------------------------------------------------------------------------------------------------------------------------------|---|
|                          | <ul> <li>Fission reaction.</li> <li>Damage and mortality secondary to Nuclear weapon detonation:         <ul> <li>Thermal blast (35%)</li> <li>Radiation (15%): initial and fallout</li>