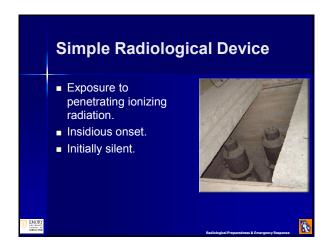

### **Possible Scenarios**

- Simple radiological device.
- Improvised nuclear device (IND).
- Nuclear weapon detonation.
- Nuclear power plant accident.
- Radioactive dispersal device (RDD).

EMORY

Photo Credit Sandia National Laboratories and Wikinedi