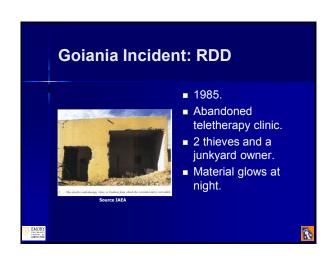

### Are Radiation Sources Available? There are around: 150,000 licensed radioactive facilities in the USA 2,000,000 radioactive sources 400 lost sources per year in the world Source IAEA