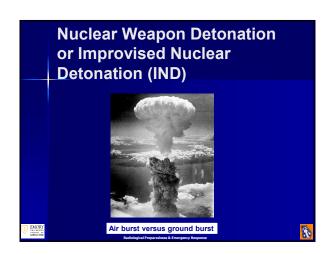

### **Possible Scenarios**

- Simple radiological device.
- Improvised nuclear device (IND).
- Nuclear weapon detonation.
- Nuclear power plant accident.
- Radioactive dispersal device (RDD).

EMORY

Photo Credit Sandia National Laboratories and Wikinedi

|                          | Nuclear Detonation                                                                                                                                                                                                                                              |   |
|--------------------------|-----------------------------------------------------------------------------------------------------------------------------------------------------------------------------------------------------------------------------------------------------------------|---|
|                          | <ul> <li>Fission reaction.</li> <li>Damage and mortality secondary to Nuclear weapon detonation:         <ul> <li>Thermal blast (35%)</li> <li>Radiation (15%): initial and fallout</li> <li>Shock (50%)</li> </ul> </li> <li>Electromagnetic pulse.</li> </ul> |   |
| EMORY ENGLES OF MEDICINE | Radiological Preparednesi & Emergency Response                                                                                                                                                                                                                  | 1 |