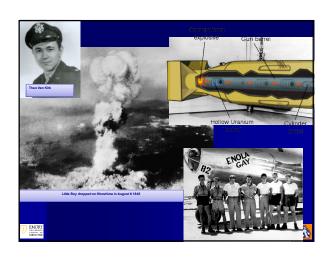

|                          | Nuclear Detonation                                                                                                                                                                                                                                              |   |
|--------------------------|-----------------------------------------------------------------------------------------------------------------------------------------------------------------------------------------------------------------------------------------------------------------|---|
|                          | <ul> <li>Fission reaction.</li> <li>Damage and mortality secondary to Nuclear weapon detonation:         <ul> <li>Thermal blast (35%)</li> <li>Radiation (15%): initial and fallout</li> <li>Shock (50%)</li> </ul> </li> <li>Electromagnetic pulse.</li> </ul> |   |
| EMORY ENGLES OF MEDICINE | Radiological Preparednesi & Emergency Response                                                                                                                                                                                                                  | 1 |