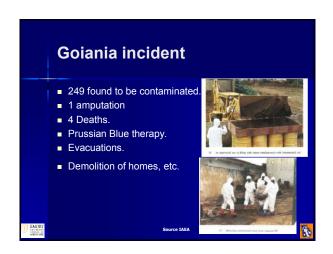

### Are Radiation Sources Available? There are around: 150,000 licensed radioactive facilities in the USA 2,000,000 radioactive sources 400 lost sources per year in the world Source IAEA