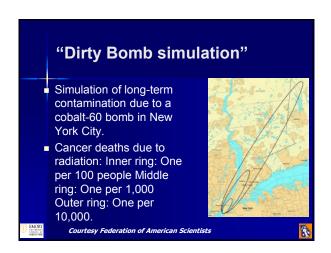

### **Possible Scenarios**

- Simple radiological device.
- Improvised nuclear device (IND).
- Nuclear weapon detonation.
- Nuclear power plant accident.
- Radioactive dispersal device (RDD).

EMORY

Photo Credit Sandia National Laboratories and Wikinedi