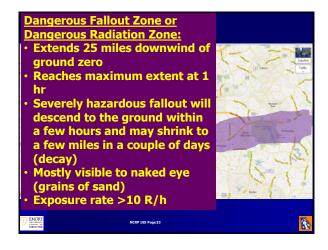

|                          | Nuclear Detonation                                                                                                                                                                                                                                              |   |
|--------------------------|-----------------------------------------------------------------------------------------------------------------------------------------------------------------------------------------------------------------------------------------------------------------|---|
|                          | <ul> <li>Fission reaction.</li> <li>Damage and mortality secondary to Nuclear weapon detonation:         <ul> <li>Thermal blast (35%)</li> <li>Radiation (15%): initial and fallout</li> <li>Shock (50%)</li> </ul> </li> <li>Electromagnetic pulse.</li> </ul> |   |
| EMORY ENGLES OF MEDICINE | Radiological Preparednesi & Emergency Response                                                                                                                                                                                                                  | 1 |