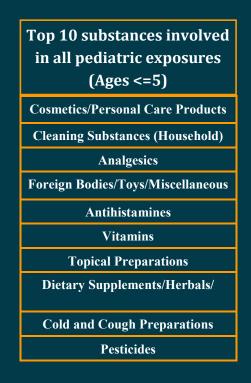

## Top 10 substances Involved In all human exposures

| Analgesics                              |
|-----------------------------------------|
| Cleaning Substances (Household)         |
| <b>Cosmetics/Personal Care Products</b> |
| Sedative/Hypnotics/Antipsychotics       |
| Antihistamines                          |
| Cardiovascular Drugs                    |
| Antidepressants                         |
| Foreign Bodies/Toys/Miscellaneous       |
| <b>Bites and Envenomations</b>          |
| Cold and Cough Preparations             |