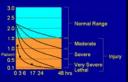

#### **Prodrome** Time to Onset of Vomiting Victims with Vomiting Dose Estimate Vague Sx: nausea, vomiting, headache. Help predict the dose: the higher the absorbed dose the earlier and the more frequent the Sx occur. Gy % h 0 19 35 54 72 86 4.63 2.62 1.74 1.27 2 4 0.99 0.79 0.66 0.56 94 98 99 100 6

## **Time to Vomiting:**

- Patients experiencing a time to vomiting less than 4 hours after their exposure should receive immediate medical care, and those that vomit in less than 1 hour often die.
- Patients who vomit after 4 hours will require less urgent care.