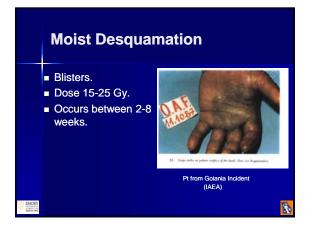

## Worker in Gilan, Iran-1996

- Worker at a fossil fuel plant found a loose iridium radiography source on the ground and placed it in his right breast pocket for 1.5 hrs.
- He removed it due to dizziness, lethargy, burning feeling in the chest, and nausea.