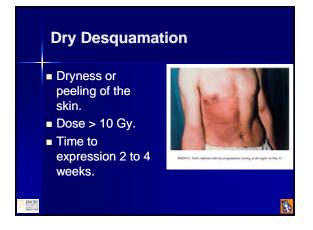

# Local Radiation Injury/Cutaneous Radiation Syndrome

- Deterministic effect.
- Burn that occurs with or without systemic manifestations including immune dysfuction.
- Complications may be delayed and secondary to vascular insufficiency, multiorgan malfunction and sepsis.
- Management includes analgesia, early surgical grafting, topical steroids and prophylactic antibiotics.
- Hyperbaric oxygen therapy has had mixed reviews.