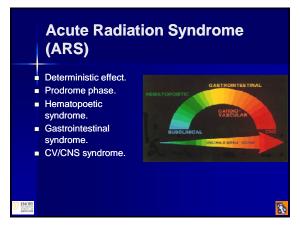

### Objectives

- Discuss the diagnosis of acute radiation syndrome (ARS).
- Describe the management of ARS.
- Discuss the Cutaneous Radiation Syndrome (CRS) and Local Radiation Injury.
- Describe the management of CRS.

### **ARS: Gastrointestinal** Syndrome

- Dose > 800 rads (8 Gy).
- Vomiting, diarrhea, hemorrhage and CV collapse.

- Analgesia, antiemetics,
- IVF.
- Prognosis is bad.

50

## **ARS: CV/CNS Syndrome**

- Dose > 2,000 rads (20 Gy).
- Cerebral edema, coma and death.
- Treatment is palliative.
- Prognosis is very poor.