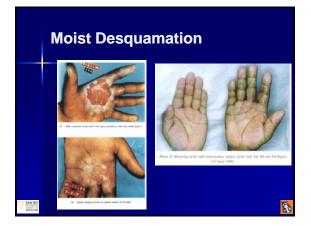

# Local Radiation Injury/Cutaneous Radiation Syndrome

- Deterministic effect.
- Burn that occurs with or without systemic manifestations including immune dysfuction.
- Complications may be delayed and secondary to vascular insufficiency, multiorgan malfunction and sepsis.
- Management includes analgesia, early surgical grafting, topical steroids and prophylactic antibiotics.
- Hyperbaric oxygen therapy has had mixed reviews.