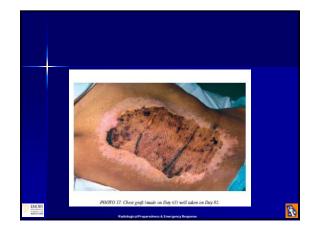

# Local Radiation Injury/Cutaneous Radiation Syndrome

- Deterministic effect.
- Burn that occurs with or without systemic manifestations including immune dysfuction.
- Complications may be delayed and secondary to vascular insufficiency, multiorgan malfunction and sepsis.
- Management includes analgesia, early surgical grafting, topical steroids and prophylactic antibiotics.
- Hyperbaric oxygen therapy has had mixed reviews.