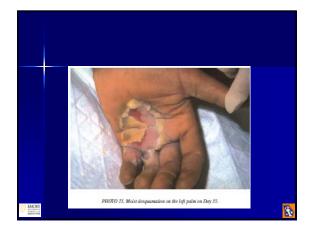

without systemic manifestations including immune dysfuction.
- Complications may be delayed and secondary to vascular insufficiency, multiorgan malfunction and sepsis.
- Management includes analgesia, early surgical grafting, topical steroids and prophylactic antibiotics.
- Hyperbaric oxygen therapy has had mixed reviews.

## Worker in Gilan, Iran-1996

- Worker at a fossil fuel plant found a loose iridium radiography source on the ground and placed it in his right breast pocket for 1.5 hrs.
- He removed it due to dizziness, lethargy, burning feeling in the chest, and nausea.

#### **Erythema**

EMORY

EMORY

- Manifests at different stages.
- If dose is 3 Gy, then onset at 3 weeks.
- If dose is 6 Gy, then onset at 24-48 hours. It then disappears to reappear days later.













































|                                                                                                                                                    | Radiation Emergencies