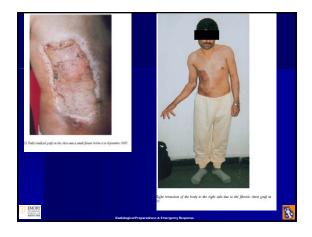

# Local Radiation Injury/Cutaneous Radiation Syndrome

- Deterministic effect.
- Burn that occurs with or without systemic manifestations including immune dysfuction.
- Complications may be delayed and secondary to vascular insufficiency, multiorgan malfunction and sepsis.
- Management includes analgesia, early surgical grafting, topical steroids and prophylactic antibiotics.
- Hyperbaric oxygen therapy has had mixed reviews.

## Worker in Gilan, Iran-1996

- Worker at a fossil fuel plant found a loose iridium radiography source on the ground and placed it in his right breast pocket for 1.5 hrs.
- He removed it due to dizziness, lethargy, burning feeling in the chest, and nausea.