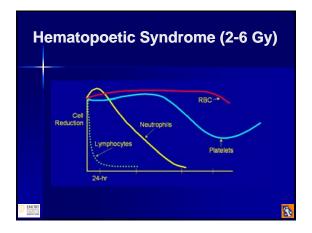

## **Management of the** Hematopoetic Syndrome

- Complications: infection and bleeding.
- Treatment is primarily supportive:
  - Reverse isolation
  - IVF
  - Blood products (irradiated)
  - Antibiotics before the onset of fever
  - Colony simulating factors such as filgrastim or G-CSF (300 mcg s/c per day)
     GM-CSF and peg-G-CSF
  - Stem cell transplant for severe cases (save early blood sample)