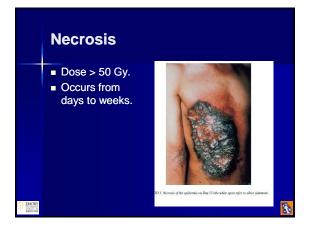

# Local Radiation Injury/Cutaneous Radiation Syndrome

- Deterministic effect.
- Burn that occurs with or without systemic manifestations including immune dysfuction.
- Complications may be delayed and secondary to vascular insufficiency, multiorgan malfunction and sepsis.
- Management includes analgesia, early surgical grafting, topical steroids and prophylactic antibiotics.
- Hyperbaric oxygen therapy has had mixed reviews.