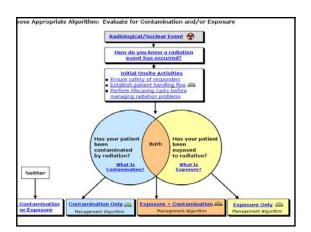

### Objectives

- Discuss the diagnosis of acute radiation syndrome (ARS).
- Describe the management of ARS.
- Discuss the Cutaneous Radiation Syndrome (CRS) and Local Radiation Injury.
- Describe the management of CRS.