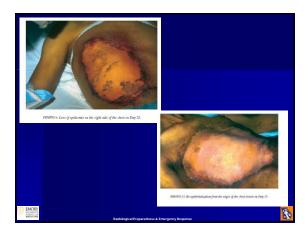

# Local Radiation Injury/Cutaneous Radiation Syndrome

- Deterministic effect.
- Burn that occurs with or without systemic manifestations including immune dysfuction.
- Complications may be delayed and secondary to vascular insufficiency, multiorgan malfunction and sepsis.
- Management includes analgesia, early surgical grafting, topical steroids and prophylactic antibiotics.
- Hyperbaric oxygen therapy has had mixed reviews.