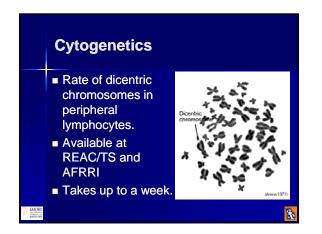

## Lymphocyte Depletion Kinetics

UNIO

- Andrew's nomogram helps estimate the dose of radiation.
- WBC with differential every
   6 hrs for first
   24-48 hours.

EMORY